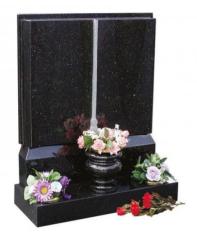

### **GRANITE HEADSTONES**

**GH54 GALAXY BLACK** 

**GH55 KARIN GREY** 

**GH58 BLUE PEARL** 

**GH66 BLACK** 

**GH69 BLACK** 

**GH70 MID GREY HAND CARVED** 

**GH71 KARIN GREY** 

**GH72 REGAL GREY** 

**GH73 BLACK HAND CARVED** 