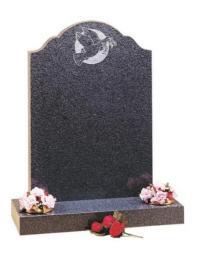

### **GRANITE HEADSTONES**

**GH54 GALAXY BLACK** 

**GH55 KARIN GREY** 

**GH58 BLUE PEARL** 

**GH66 BLACK** 

**GH69 BLACK** 

**GH70 MID GREY HAND CARVED** 

**GH71 KARIN GREY** 

**GH72 REGAL GREY** 

**GH73 BLACK HAND CARVED** 

### GRANITE HEADSTONES

**GH74 BLACK** 

**GH76 GLENABY** 

**GH78 BLACK HAND CARVED** 

**GH83 BLUE PEARL** 

**GH85 GALAXY BLACK** HAND CARVED

**GH89 BLACK** 

**GH90 BLACK HAND CARVED** 

**GH92 MID GREY** 

**GH93 BLACK** 

### GRANITE HEADSTONES

**GH94 BLACK** HAND CARVED

**GH97 BLACK** 

**GH98 BLACK** 

**GH99 BLUE PEARL** 

**GH101 BLACK** BOOK OF LIFE

**GH102 BLACK ENGRAVED** 

**GH104 MID GREY** WITH A FLOWER TROUGH

GH107 KARIN GREY HAND CARVED