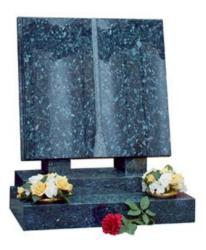

### **GRANITE HEADSTONES**

**GH54 GALAXY BLACK** 

**GH55 KARIN GREY** 

**GH58 BLUE PEARL** 

**GH66 BLACK** 

**GH69 BLACK** 

**GH70 MID GREY HAND CARVED** 

**GH71 KARIN GREY** 

**GH72 REGAL GREY** 

**GH73 BLACK HAND CARVED** 