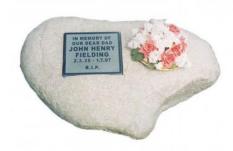

CM284 BALMORAL RED AND BRONZE PLAQUE

CM285 BLACK GRANITE
GRANITE SLOPING TABLET WITH
BRONZE PLAQUE

CM286 NATURAL GRANITE BOULDER
MAINTENANCE FREE LETTERING

CM287 BLUE LAGOON GRANITE
WHITE ENAMEL LETTERING