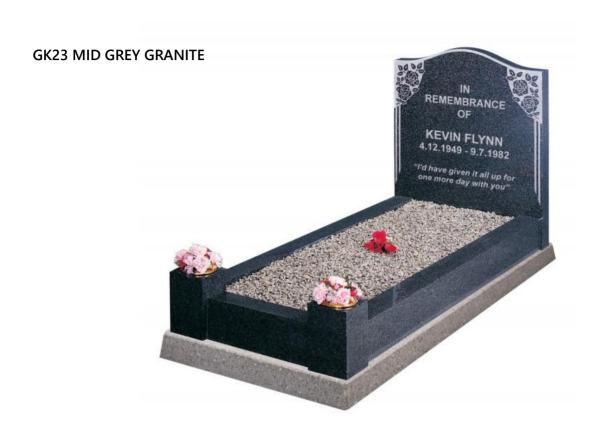

se the finished item before the work is started.

Memorials are made of materials that can withstand the weather and are suitable for shaping and decoration, eg. granite and marble. Granite is very popular because it is durable, reasonably priced and is available in a wide range of colours. Marble is sometimes chosen for its clarity and beauty and available in whites and greys. Crematorium/cemetery memorials range from flat, bevelled, slanted or upright. Where regulations allow, memorials may also include crosses, statues, and flower vases.



### GRANITE KERB SURROUND





### GRANITE KERB SURROUND







### GRANITE KERB SURROUND

### **GK11 KARIN GREY GRANITE**





### GRANITE KERB SURROUND

### **GK16 BLUE PEARL GRANITE**





### GRANITE KERB SURROUND





### GRANITE KERB SURROUND





### GRANITE LEDGER MEMORIALS

**GLM26 BLUE LAGOON GRANITE** 



### **GRANITE HEADSTONES**



**GH54 GALAXY BLACK** 



**GH55 KARIN GREY** 



**GH58 BLUE PEARL** 



**GH66 BLACK** 



**GH69 BLACK** 



**GH70 MID GREY HAND CARVED** 



**GH71 KARIN GREY** 



**GH72 REGAL GREY** 



**GH73 BLACK HAND CARVED** 

### GRANITE HEADSTONES



**GH74 BLACK** 



**GH76 GLENABY** 



**GH78 BLACK HAND CARVED** 



**GH83 BLUE PEARL** 



**GH85 GALAXY BLACK** HAND CARVED



**GH89 BLACK** 



**GH90 BLACK HAND CARVED** 



**GH92 MID GREY** 



**GH93 BLACK** 

### GRANITE HEADSTONES



**GH94 BLACK** HAND CARVED



**GH97 BLACK** 



**GH98 BLACK** 



**GH99 BLUE PEARL** 



**GH101 BLACK** BOOK OF LIFE



**GH102 BLACK ENGRAVED** 



**GH104 MID GREY** WITH A FLOWER TROUGH



GH107 KARI