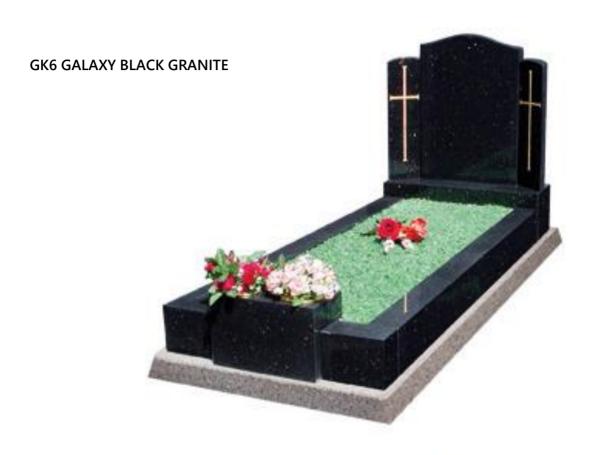

- Renovation of existing memorial
- Specialists in all types of granite
- Additional inscriptions

We can help you decide on the design, appropriate text and meaningful symbols. We will prepare drawings to help you visualise the finished item before the work is started.

Memorials are made of materials that can withstand the weather and are suitable for shaping and decoration, eg. granite and marble. Granite is very popular because it is durable, reasonably priced and is available in a wide range of colours. Marble is sometimes chosen for its clarity and beauty and available in whites and greys. Crematorium/cemetery memorials range from flat, bevelled, slanted or upright. Where regulations allow, memorials may also include crosses, statues, and flower vases.



### GRANITE KERB SURROUND





### GRANITE KERB SURROUND







### GRANITE KERB SURROUND

### **GK11 KARIN GREY GRANITE**





### GRANITE KERB SURROUND

### **GK16 BLUE PEARL GRANITE**





### GRANITE KERB SURROUND





### GRANITE KERB SURROUND





### GRANITE LEDGER MEMORIALS

**GLM26 BLUE LAGOON GRANITE** 



### **GRANITE HEADSTONES**



**GH54 GALAXY BLACK** 



**GH55 KARIN GREY** 



**GH58 BLUE PEARL** 



**GH66 BLACK** 



**GH69 BLACK** 



**GH70 MID GREY HAND CARVED** 



**GH71 KARIN GREY** 



**GH72 REGAL GREY** 



**GH73 BLACK HAND CARVED** 

### GRANITE HEADSTONES



**GH74 BLACK** 



**GH76 GLENABY** 



**GH78 BLACK HAND CARVED** 



**GH83 BLUE PEARL** 



**GH85 GALAXY BLACK** HAND CARVED



**GH89 BLACK** 



**GH90 BLACK HAND CARVED** 



**GH92 MID GREY** 



**GH93 BLACK** 

### GRANI