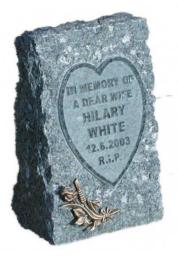

### ITALIAN MARBLE HEADSTONES

MH226 WHITE MARBLE

**CM263 BLACK GRANITE** 

**CM264 KARIN GREY GRANITE** 

**CM265 EMERALD PEARL GRANITE** 

**CM266 BLUE PEARL GRANITE** 

**CM267 MID GREY GRANITE** 

**CM268 RUBY RED GRANITE** 

CM269 TROPICAL GREEN GRANITE

CM270 BLUE LAGOON GRANITE

**CM271 BLACK GRANITE** 

CM272 BALMORAL RED GRANITE

CM273 CAT'S EYE BROWN GRANITE

**CM274 GLENABY GRANITE** 

CM275 ITALIAN WHITE MARBLE

CM276 MID GREY GRANITE