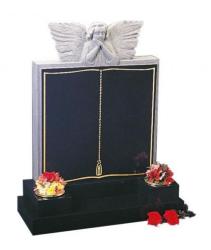

### **GRANITE HEADSTONES**

**GH54 GALAXY BLACK** 

**GH55 KARIN GREY** 

**GH58 BLUE PEARL** 

**GH66 BLACK** 

**GH69 BLACK** 

**GH70 MID GREY HAND CARVED** 

**GH71 KARIN GREY** 

**GH72 REGAL GREY** 

**GH73 BLACK HAND CARVED** 

### GRANITE HEADSTONES

**GH74 BLACK** 

**GH76 GLENABY** 

**GH78 BLACK HAND CARVED** 

**GH83 BLUE PEARL** 

**GH85 GALAXY BLACK** HAND CARVED

**GH89 BLACK** 

**GH90 BLACK HAND CARVED** 

**GH92 MID GREY** 

**GH93 BLACK** 

### GRANITE HEADSTONES

**GH94 BLACK** HAND CARVED

**GH97 BLACK** 

**GH98 BLACK** 

**GH99 BLUE PEARL** 

**GH101 BLACK** BOOK OF LIFE

**GH102 BLACK ENGRAVED** 

**GH104 MID GREY** WITH A FLOWER TROUGH

GH107 KARIN GREY HAND CARVED