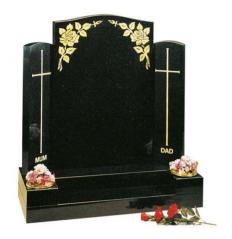

### **GRANITE HEADSTONES**

**GH54 GALAXY BLACK** 

**GH55 KARIN GREY** 

**GH58 BLUE PEARL** 

**GH66 BLACK** 

**GH69 BLACK** 

**GH70 MID GREY HAND CARVED** 

**GH71 KARIN GREY** 

**GH72 REGAL GREY** 

**GH73 BLACK HAND CARVED** 

### GRANITE HEADSTONES

**GH74 BLACK** 

**GH76 GLENABY** 

**GH78 BLACK HAND CARVED** 

**GH83 BLUE PEARL** 

**GH85 GALAXY BLACK** HAND CARVED

**GH89 BLACK** 

**GH90 BLACK HAND CARVED** 

**GH92 MID GREY** 

**GH93 BLACK** 

### GRANITE HEADSTONES

**GH94 BLACK** HAND CARVED

**GH97 BLACK** 

**GH98 BLACK** 

**GH99 BLUE PEARL** 

**GH101 BLACK** BOOK OF LIFE

**GH102 BLACK ENGRAVED** 

**GH104 MID GREY** WITH A FLOWER TROUGH

GH107 KARIN GREY HAND CARVED