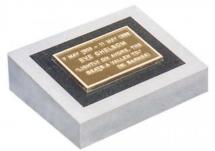

CM284 BALMORAL RED AND BRONZE PLAQUE

CM285 BLACK GRANITE
GRANITE SLOPING TABLET WITH
BRONZE PLAQUE

CM286 NATURAL GRANITE BOULDER
MAINTENANCE FREE LETTERING

CM287 BLUE LAGOON GRANITE
WHITE ENAMEL LETTERING