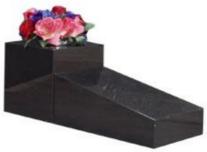

ITE ENAMEL LETTERING



**CM288 BLACK GRANITE** 



CM289 REGAL GREY GRANITE GOLD LEAF LETTERING MANUFACTURED IN ONE PIECE



CM290 ITALIAN WHITE **MARBLE** 



**CM291 BLUE PEARL GRANITE** 



CM292 ITALIAN WHITE MARBLE WITH A FLOWER TROUGH FLUSH LEAD LETTERING



CM293 BLUE LAGOON GRANITE CM294 ITALIAN WHITE MARBLE WHITE ENAMEL LETTERING



MANUFACTURED IN THREE PIECES



**CM295 BLACK STONE** 



**CM296 BLACK GRANITE GOLD LEAF LETTERING** 



**CM297 BLACK GRANITE BOOK OR HEART DESIGN** MAINTENANCE FREE LETTERING



**CM298 LIGHT GREY GRANITE** MANUFACTURED IN ONE PIECE



CM299 BLACK GRANITE WALL PLAQUE



CM300 MID GREY GRANITE



**CM301 KARIN GREY GRANITE** 



CM302 BLUE PEARL GRANITE WALL PLAQUE



CM303 NABRESINA FLAT TABLET



CM304 NABRESINA



CM305 NABRESINA SLOPING TABLET



**CM306 BLACK GRANITE** 



**CM307 KARIN GREY GRANITE** 



CM308 KARIN GREY GRANITE GRAVE SPACE REQUIRED 15"X18"



CM309 BALMORAL RED GRANITE GRAVE SPACE REQUIRED 24"X24"



CM310 ITALIAN WHITE MARBLE GRAVE SPACE REQUIRED 24"X19"



**CM311 KARIN GREY GRANITE** 



CM312 BLUE PEARL GRANITE ASH CHAMBERS IN BLOCK GRAVE SPACE REQUIRED 24"X24"



CM313 BLACK GRANITE GRAVE SPACE REQUIRED 24"X24"

### SUGGESTED INSCRIPTIONS

| Loves last gift remembrance   | Remembered with a smile          | Gone from our home<br>But not from our hearts                                                              |
|-------------------------------|----------------------------------|------------------------------------------------------------------------------------------------------------|
| Resting where