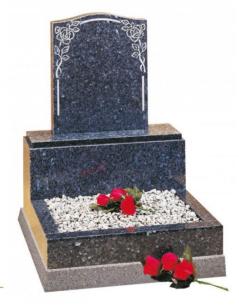

93 BLUE LAGOON GRANITE CM294 ITALIAN WHITE MARBLE WHITE ENAMEL LETTERING



MANUFACTURED IN THREE PIECES



**CM295 BLACK STONE** 



**CM296 BLACK GRANITE GOLD LEAF LETTERING** 



**CM297 BLACK GRANITE BOOK OR HEART DESIGN** MAINTENANCE FREE LETTERING



**CM298 LIGHT GREY GRANITE** MANUFACTURED IN ONE PIECE



CM299 BLACK GRANITE WALL PLAQUE



CM300 MID GREY GRANITE



**CM301 KARIN GREY GRANITE** 



CM302 BLUE PEARL GRANITE WALL PLAQUE



CM303 NABRESINA FLAT TABLET



CM304 NABRESINA



CM305 NABRESINA SLOPING TABLET



**CM306 BLACK GRANITE** 



**CM307 KARIN GREY GRANITE** 



CM308 KARIN GREY GRANITE GRAVE SPACE REQUIRED 15"X18"



CM309 BALMORAL RED GRANITE GRAVE SPACE REQUIRED 24"X24"



CM310 ITALIAN WHITE MARBLE GRAVE SPACE REQUIRED 24"X19"



**CM311 KARIN GREY GRANITE** 



CM312 BLUE PEARL GRANITE ASH CHAMBERS IN BLOCK GRAVE SPACE REQUIRED 24"X24"



CM313 BLACK GRANITE GRAVE SPACE REQUIRED 24"X24"

### SUGGESTED INSCRIPTIONS

| Loves last gift remembrance   | Remembered with a smile          | Gone from our home<br>But not from our hearts                                                              |
|-------------------------------|----------------------------------|------------------------------------------------------------------------------------------------------------|
| Resting where no shadows fall | At rest                          | *                                                                                                          |
| *                             | *                                | Gone is the face we loved so dear,