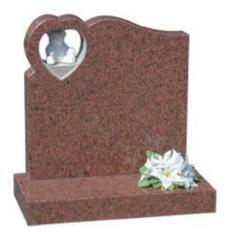

### GRANITE HEADSTONES

**GH94 BLACK** HAND CARVED

**GH97 BLACK** 

**GH98 BLACK** 

**GH99 BLUE PEARL** 

**GH101 BLACK** BOOK OF LIFE

**GH102 BLACK ENGRAVED** 

**GH104 MID GREY** WITH A FLOWER TROUGH

GH107 KARIN GREY HAND CARVED