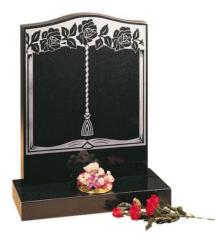

### **GRANITE HEADSTONES**

**GH54 GALAXY BLACK** 

**GH55 KARIN GREY** 

**GH58 BLUE PEARL** 

**GH66 BLACK** 

**GH69 BLACK** 

**GH70 MID GREY HAND CARVED** 

**GH71 KARIN GREY** 

**GH72 REGAL GREY** 

**GH73 BLACK HAND CARVED** 

### GRANITE HEADSTONES

**GH74 BLACK** 

**GH76 GLENABY** 

**GH78 BLACK HAND CARVED** 

**GH83 BLUE PEARL** 

**GH85 GALAXY BLACK** HAND CARVED

**GH89 BLACK** 

**GH90 BLACK HAND CARVED** 

**GH92 MID GREY** 

**GH93 BLACK** 

### GRANITE HEADSTONES

**GH94 BLACK** HAND CARVED

**GH97 BLACK** 

**GH98 BLACK** 

**GH99 BLUE PEARL** 

**GH101 BLACK** BOOK OF LIFE

**GH102 BLACK ENGRAVED** 

**GH104 MID GREY** WITH A FLOWER TROUGH

GH107 KARIN GREY HAND CARVED