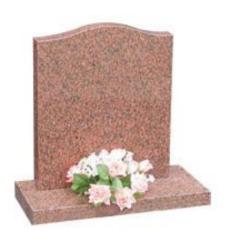

### **GRANITE HEADSTONES**

**GH54 GALAXY BLACK** 

**GH55 KARIN GREY** 

**GH58 BLUE PEARL** 

**GH66 BLACK** 

**GH69 BLACK** 

**GH70 MID GREY HAND CARVED** 

**GH71 KARIN GREY** 

**GH72 REGAL GREY** 

**GH73 BLACK HAND CARVED** 