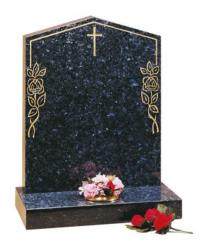

### **GRANITE HEADSTONES**

**GH54 GALAXY BLACK** 

**GH55 KARIN GREY** 

**GH58 BLUE PEARL** 

**GH66 BLACK** 

**GH69 BLACK** 

**GH70 MID GREY HAND CARVED** 

**GH71 KARIN GREY** 

**GH72 REGAL GREY** 

**GH73 BLACK HAND CARVED** 

### GRANITE HEADSTONES

**GH74 BLACK** 

**GH76 GLENABY** 

**GH78 BLACK HAND CARVED** 

**GH83 BLUE PEARL** 

**GH85 GALAXY BLACK** HAND CARVED

**GH89 BLACK** 

**GH90 BLACK HAND CARVED** 

**GH92 MID GREY** 

**GH93 BLACK** 

### GRANITE HEADSTONES

**GH94 BLACK** HAND CARVED

**GH97 BLACK** 

**GH98 BLACK** 

**GH99 BLUE PEARL** 

**GH101 BLACK** BOOK OF LIFE

**GH102 BLACK ENGRAVED** 

**GH104 MID GREY** WITH A FLOWER TROUGH

GH107 KARIN GREY HAND CARVED