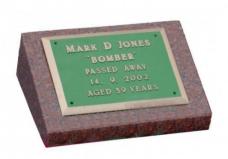

CM284 BALMORAL RED AND BRONZE PLAQUE

CM285 BLACK GRANITE
GRANITE SLOPING TABLET WITH
BRONZE PLAQUE

CM286 NATURAL GRANITE BOULDER
MAINTENANCE FREE LETTERING

CM287 BLUE LAGOON GRANITE
WHITE ENAMEL LETTERING