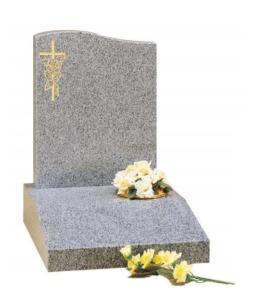

AL GREY GRANITE GOLD LEAF LETTERING MANUFACTURED IN ONE PIECE



CM290 ITALIAN WHITE **MARBLE** 



**CM291 BLUE PEARL GRANITE** 



CM292 ITALIAN WHITE MARBLE WITH A FLOWER TROUGH FLUSH LEAD LETTERING



CM293 BLUE LAGOON GRANITE CM294 ITALIAN WHITE MARBLE WHITE ENAMEL LETTERING



MANUFACTURED IN THREE PIECES



**CM295 BLACK STONE** 



**CM296 BLACK GRANITE GOLD LEAF LETTERING** 



**CM297 BLACK GRANITE BOOK OR HEART DESIGN** MAINTENANCE FREE LETTERING



**CM298 LIGHT GREY GRANITE** MANUFACTURED IN ONE PIECE



CM299 BLACK GRANITE WALL PLAQUE



CM300 MID GREY GRANITE



**CM301 KARIN GREY GRANITE** 



CM302 BLUE PEARL GRANITE WALL PLAQUE



CM303 NABRESINA FLAT TABLET



CM304 NABRESINA



CM305 NABRESINA SLOPING TABLET



**CM306 BLACK GRANITE** 



**CM307 KARIN GREY GRANITE** 



CM308 KARIN GREY GRANITE GRAVE SPACE REQUIRED 15"X18"



CM309 BALMORAL RED GRANITE GRAVE SPACE REQUIRED 24"X24"



CM310 ITALIAN WHITE MARBLE GRAVE SPACE REQUIRED 24"X19"



**CM311 KARIN GREY GRANITE** 



CM312 BLUE PEARL GRANITE ASH CHAMBERS IN BLOCK GRAVE SPACE REQUIRED 24"X24"



CM313 BLACK GRANITE GRAVE SPACE REQUIRED 24"X24"

### SUGGESTED INSCRIPTIONS

| Loves last gift remembrance   | Remembered with a smile          | Gone from our home<br>But not from our hearts                                                              |
|-------------------------------|----------------------------------|------------------------------------------------------------------------------------------------------------|
| Resting where no shadows fall | At rest                          | *