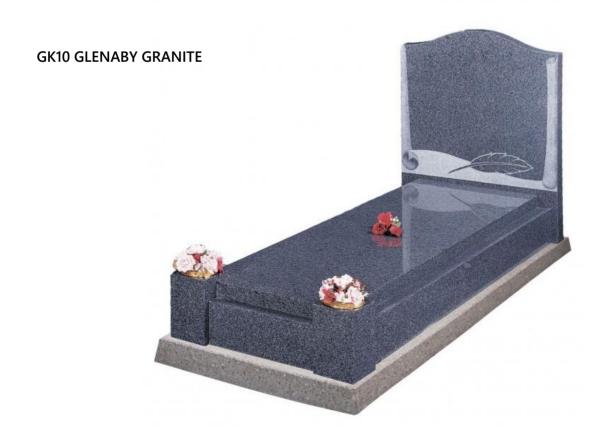

- Specialists in all types of granite
- Additional inscriptions

We can help you decide on the design, appropriate text and meaningful symbols. We will prepare drawings to help you visualise the finished item before the work is started.

Memorials are made of materials that can withstand the weather and are suitable for shaping and decoration, eg. granite and marble. Granite is very popular because it is durable, reasonably priced and is available in a wide range of colours. Marble is sometimes chosen for its clarity and beauty and available in whites and greys. Crematorium/cemetery memorials range from flat, bevelled, slanted or upright. Where regulations allow, memorials may also include crosses, statues, and flower vases.



### GRANITE KERB SURROUND





### GRANITE KERB SURROUND







### GRANITE KERB SURROUND

### **GK11 KARIN GREY GRANITE**





### GRANITE KERB SURROUND

### **GK16 BLUE PEARL GRANITE**





### GRANITE KERB SURROUND





### GRANITE KERB SURROUND





### GRANITE LEDGER MEMORIALS

**GLM26 BLUE LAGOON GRANITE** 



### **GRANITE HEADSTONES**



**GH54 GALAXY BLACK** 



**GH55 KARIN GREY** 



**GH58 BLUE PEARL** 



**GH66 BLACK** 



**GH69 BLACK** 



**GH70 MID GREY HAND CARVED** 



**GH71 KARIN GREY** 



**GH72 REGAL GREY** 



**GH73 BLACK HAND CARVED** 

### GRANITE HEADSTONES



**GH74 BLACK** 



**GH76 GLENABY** 



**GH78 BLACK HAND CARVED** 



**GH83 BLUE PEARL** 



**GH85 GALAXY BLACK** HAND CARVED



**GH89 BLACK** 



**GH90 BLACK HAND CARVED** 



**GH92 MID GREY** 



**GH93 BLACK** 

### GRANITE HEADSTONES



**GH94 BLACK** HAN