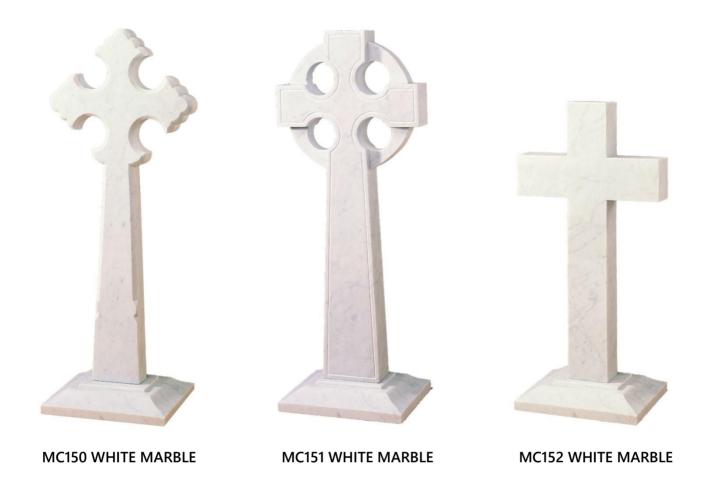

AGOON GRANITE** 



### **GRANITE HEADSTONES**



**GH54 GALAXY BLACK** 



**GH55 KARIN GREY** 



**GH58 BLUE PEARL** 



**GH66 BLACK** 



**GH69 BLACK** 



**GH70 MID GREY HAND CARVED** 



**GH71 KARIN GREY** 



**GH72 REGAL GREY** 



**GH73 BLACK HAND CARVED** 

### GRANITE HEADSTONES



**GH74 BLACK** 



**GH76 GLENABY** 



**GH78 BLACK HAND CARVED** 



**GH83 BLUE PEARL** 



**GH85 GALAXY BLACK** HAND CARVED



**GH89 BLACK** 



**GH90 BLACK HAND CARVED** 



**GH92 MID GREY** 



**GH93 BLACK** 

### GRANITE HEADSTONES



**GH94 BLACK** HAND CARVED



**GH97 BLACK** 



**GH98 BLACK** 



**GH99 BLUE PEARL** 



**GH101 BLACK** BOOK OF LIFE



**GH102 BLACK ENGRAVED** 



**GH104 MID GREY** WITH A FLOWER TROUGH



GH107 KARIN GREY HAND CARVED

### ITALIAN MARBLE CROSSES

























### ITALIAN MARBLE KERB SURROUNDS



### **MK166 WHITE MARBLE**















## ITALIAN MARBLE & NATURAL STONE HEADSTONES







MH199 WHITE MARBLE



MH200 WHITE MARBLE

### ITALIAN MARBLE HEADSTONES



MH203 WHITE MARBLE



MH204 PART HONED DOVE GREY MARBLE



MH205 WHITE MARBLE



MH206 WHITE MARBLE



MH207 WHITE MARBLE



MH208 WHITE MARBLE



MH209 WHITE MARBLE



MH210 WHITE MARBLE



MH212 WHITE MARBLE

### ITALIAN MARBLE HEADSTONES



MH213 WHITE MARBLE



MH214 WHITE MARBLE



MH215 WHITE MARBLE



MH216 WHITE MARBLE



MH218 WHITE MARBLE



MH219 WHITE MARBLE



MH221 WHITE MARBLE



MH222 WHITE MARBLE



MH223 WHITE MARBLE

### ITALIAN MARBLE HEADSTONES







MH226 WHITE MARBLE



**CM263 BLACK GRANITE** 



**CM264 KARIN GREY GRANITE** 



**CM265 EM