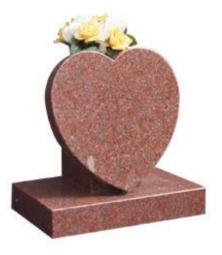

### ITALIAN MARBLE HEADSTONES

MH226 WHITE MARBLE

**CM263 BLACK GRANITE** 

**CM264 KARIN GREY GRANITE** 

**CM265 EMERALD PEARL GRANITE** 

**CM266 BLUE PEARL GRANITE** 

**CM267 MID GREY GRANITE** 

**CM268 RUBY RED GRANITE** 

CM269 TROPICAL GREEN GRANITE

CM270 BLUE LAGOON GRANITE

**CM271 BLACK GRANITE** 

CM272 BALMORAL RED GRANITE

CM273 CAT'S EYE BROWN GRANITE

**CM274 GLENABY GRANITE** 

CM275 ITALIAN WHITE MARBLE

CM276 MID GREY GRANITE