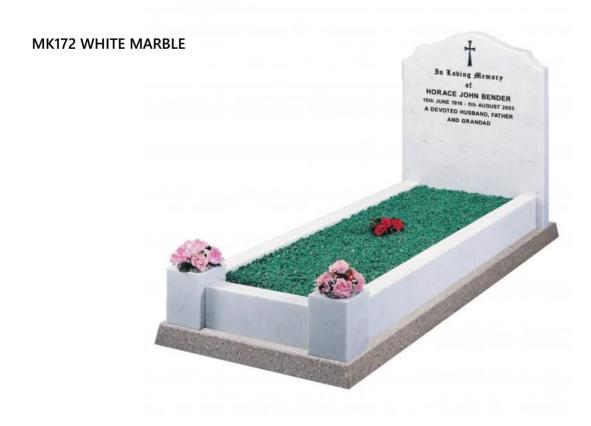

*GH58 BLUE PEARL** 



**GH66 BLACK** 



**GH69 BLACK** 



**GH70 MID GREY HAND CARVED** 



**GH71 KARIN GREY** 



**GH72 REGAL GREY** 



**GH73 BLACK HAND CARVED** 

### GRANITE HEADSTONES



**GH74 BLACK** 



**GH76 GLENABY** 



**GH78 BLACK HAND CARVED** 



**GH83 BLUE PEARL** 



**GH85 GALAXY BLACK** HAND CARVED



**GH89 BLACK** 



**GH90 BLACK HAND CARVED** 



**GH92 MID GREY** 



**GH93 BLACK** 

### GRANITE HEADSTONES



**GH94 BLACK** HAND CARVED



**GH97 BLACK** 



**GH98 BLACK** 



**GH99 BLUE PEARL** 



**GH101 BLACK** BOOK OF LIFE



**GH102 BLACK ENGRAVED** 



**GH104 MID GREY** WITH A FLOWER TROUGH



GH107 KARIN GREY HAND CARVED

### ITALIAN MARBLE CROSSES

























### ITALIAN MARBLE KERB SURROUNDS



### **MK166 WHITE MARBLE**















## ITALIAN MARBLE & NATURAL STONE HEADSTONES







MH199 WHITE MARBLE



MH200 WHITE MARBLE

### ITALIAN MARBLE HEADSTONES



MH203 WHITE MARBLE



MH204 PART HONED DOVE GREY MARBLE



MH205 WHITE MARBLE



MH206 WHITE MARBLE



MH207 WHITE MARBLE



MH208 WHITE MARBLE



MH209 WHITE MARBLE



MH210 WHITE MARBLE



MH212 WHITE MARBLE

### ITALIAN MARBLE HEADSTONES



MH213 WHITE MARBLE



MH214 WHITE MARBLE



MH215 WHITE MARBLE



MH216 WHITE MARBLE



MH218 WHITE MARBLE



MH219 WHITE MARBLE



MH221 WHITE MARBLE



MH222 WHITE MARBLE



MH223 WHITE MARBLE

### ITALIAN MARBLE HEADSTONES







MH226 WHITE MARBLE



**CM263 BLACK GRANITE** 



**CM264 KARIN GREY GRANITE** 



**CM265 EMERALD PEARL GRANITE** 



**CM266 BLUE PEARL GRANITE** 



**CM267 MID GREY GRANITE** 



**CM268 RUB