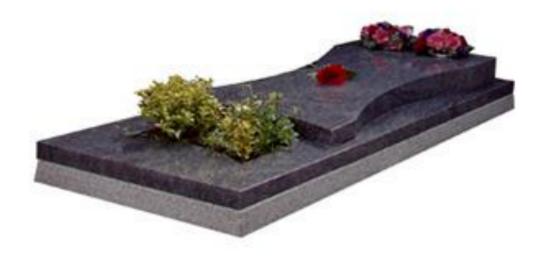

de of materials that can withstand the weather and are suitable for shaping and decoration, eg. granite and marble. Granite is very popular because it is durable, reasonably priced and is available in a wide range of colours. Marble is sometimes chosen for its clarity and beauty and available in whites and greys. Crematorium/cemetery memorials range from flat, bevelled, slanted or upright. Where regulations allow, memorials may also include crosses, statues, and flower vases.



### GRANITE KERB SURROUND





### GRANITE KERB SURROUND







### GRANITE KERB SURROUND

### **GK11 KARIN GREY GRANITE**





### GRANITE KERB SURROUND

### **GK16 BLUE PEARL GRANITE**





### GRANITE KERB SURROUND





### GRANITE KERB SURROUND





### GRANITE LEDGER MEMORIALS

**GLM26 BLUE LAGOON GRANITE** 



### **GRANITE HEADSTONES**



**GH54 GALAXY BLACK** 



**GH55 KARIN GREY** 



**GH58 BLUE PEARL** 



**GH66 BLACK** 



**GH69 BLACK** 



**GH70 MID GREY HAND CARVED** 



**GH71 KARIN GREY** 



**GH72 REGAL GREY** 



**GH73 BLACK HAND CARVED** 

### GRANITE HEADSTONES



**GH74 BLACK** 



**GH76 GLENABY** 



**GH78 BLACK HAND CARVED** 



**GH83 BLUE PEARL** 



**GH85 GALAXY BLACK** HAND CARVED



**GH89 BLACK** 



**GH90 BLACK HAND CARVED** 



**GH92 MID GREY** 



**GH93 BLACK** 

### GRANITE HEADSTONES



**GH94 BLACK** HAND CARVED



**GH97 BLACK** 



**GH98 BLACK** 



**GH99 BLUE PEARL** 



**GH101 BLACK** BOOK OF LIFE



**GH102 BLACK ENGRAVED** 



**GH104 MID GREY** WITH A FLOWER TROUGH



GH107 KARIN GREY HAND CARVED

### ITALIAN MARBLE CROSSES