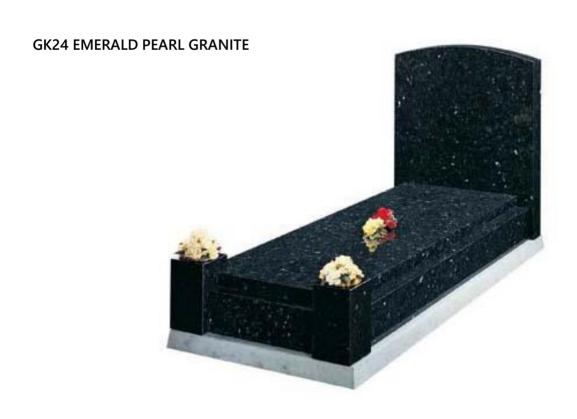

the finished item before the work is started.

Memorials are made of materials that can withstand the weather and are suitable for shaping and decoration, eg. granite and marble. Granite is very popular because it is durable, reasonably priced and is available in a wide range of colours. Marble is sometimes chosen for its clarity and beauty and available in whites and greys. Crematorium/cemetery memorials range from flat, bevelled, slanted or upright. Where regulations allow, memorials may also include crosses, statues, and flower vases.



### GRANITE KERB SURROUND





### GRANITE KERB SURROUND







### GRANITE KERB SURROUND

### **GK11 KARIN GREY GRANITE**





### GRANITE KERB SURROUND

### **GK16 BLUE PEARL GRANITE**





### GRANITE KERB SURROUND





### GRANITE KERB SURROUND





### GRANITE LEDGER MEMORIALS

**GLM26 BLUE LAGOON GRANITE** 



### **GRANITE HEADSTONES**



**GH54 GALAXY BLACK** 



**GH55 KARIN GREY** 



**GH58 BLUE PEARL** 



**GH66 BLACK** 



**GH69 BLACK** 



**GH70 MID GREY HAND CARVED** 



**GH71 KARIN GREY** 



**GH72 REGAL GREY** 



**GH73 BLACK HAND CARVED** 

### GRANITE HEADSTONES



**GH74 BLACK** 



**GH76 GLENABY** 



**GH78 BLACK HAND CARVED** 



**GH83 BLUE PEARL** 



**GH85 GALAXY BLACK** HAND CARVED



**GH89 BLACK** 



**GH90 BLACK HAND CARVED** 



**GH92 MID GREY** 



**GH93 BLACK** 

### GRANITE HEADSTONES



**GH94 BLACK** HAND CARVED



**GH97 BLACK** 



**GH98 BLACK** 



**GH99 BLUE PEARL** 



**GH101 BLACK** BOOK OF LIFE



**GH102 BLACK ENGRAVED** 



**GH104 MID GREY** WITH A FLOWER TROUGH



GH107 KARIN