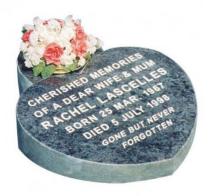

CM284 BALMORAL RED AND BRONZE PLAQUE

CM285 BLACK GRANITE
GRANITE SLOPING TABLET WITH
BRONZE PLAQUE

CM286 NATURAL GRANITE BOULDER
MAINTENANCE FREE LETTERING

CM287 BLUE LAGOON GRANITE
WHITE ENAMEL LETTERING