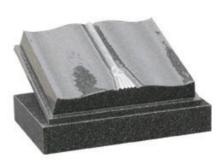

### GRANITE HEADSTONES

**GH94 BLACK** HAND CARVED

**GH97 BLACK** 

**GH98 BLACK** 

**GH99 BLUE PEARL** 

**GH101 BLACK** BOOK OF LIFE

**GH102 BLACK ENGRAVED** 

**GH104 MID GREY** WITH A FLOWER TROUGH