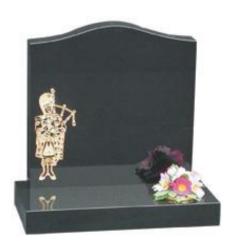

### GRANITE HEADSTONES

**GH74 BLACK** 

**GH76 GLENABY** 

**GH78 BLACK HAND CARVED** 

**GH83 BLUE PEARL** 

**GH85 GALAXY BLACK** HAND CARVED

**GH89 BLACK** 

**GH90 BLACK HAND CARVED** 

**GH92 MID GREY** 

**GH93 BLACK** 