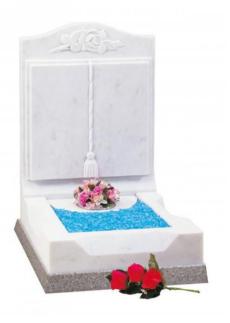

RL GRANITE** 



CM292 ITALIAN WHITE MARBLE WITH A FLOWER TROUGH FLUSH LEAD LETTERING



CM293 BLUE LAGOON GRANITE CM294 ITALIAN WHITE MARBLE WHITE ENAMEL LETTERING



MANUFACTURED IN THREE PIECES



**CM295 BLACK STONE** 



**CM296 BLACK GRANITE GOLD LEAF LETTERING** 



**CM297 BLACK GRANITE BOOK OR HEART DESIGN** MAINTENANCE FREE LETTERING



**CM298 LIGHT GREY GRANITE** MANUFACTURED IN ONE PIECE



CM299 BLACK GRANITE WALL PLAQUE



CM300 MID GREY GRANITE



**CM301 KARIN GREY GRANITE** 



CM302 BLUE PEARL GRANITE WALL PLAQUE



CM303 NABRESINA FLAT TABLET



CM304 NABRESINA



CM305 NABRESINA SLOPING TABLET



**CM306 BLACK GRANITE** 



**CM307 KARIN GREY GRANITE** 



CM308 KARIN GREY GRANITE GRAVE SPACE REQUIRED 15"X18"



CM309 BALMORAL RED GRANITE GRAVE SPACE REQUIRED 24"X24"



CM310 ITALIAN WHITE MARBLE GRAVE SPACE REQUIRED 24"X19"



**CM311 KARIN GREY GRANITE** 



CM312 BLUE PEARL GRANITE ASH CHAMBERS IN BLOCK GRAVE SPACE REQUIRED 24"X24"



CM313 BLACK GRANITE GRAVE SPACE REQUIRED 24"X24"

### SUGGESTED INSCRIPTIONS

| Loves last gift remembrance   | Remembered with a smile          | Gone from our home<br>But not from our hearts                                                              |
|-------------------------------|----------------------------------|------------------------------------------------------------------------------------------------------------|
| Resting where no shadows fall | At rest                          | *                                                                                                          |
| *