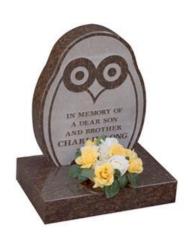

### GRANITE HEADSTONES

**GH94 BLACK** HAND CARVED

**GH97 BLACK** 

**GH98 BLACK** 

**GH99 BLUE PEARL** 

**GH101 BLACK** BOOK OF LIFE

**GH102 BLACK ENGRAVED** 

**GH104 MID GREY** WITH A FLOWER TROUGH