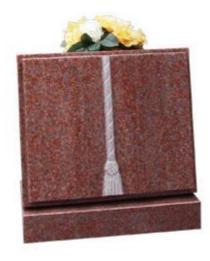

### **GRANITE HEADSTONES**

**GH54 GALAXY BLACK** 

**GH55 KARIN GREY** 

**GH58 BLUE PEARL** 

**GH66 BLACK** 

**GH69 BLACK** 

**GH70 MID GREY HAND CARVED** 

**GH71 KARIN GREY** 

**GH72 REGAL GREY** 

**GH73 BLACK HAND CARVED** 