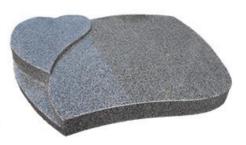

### **GRANITE HEADSTONES**

**GH54 GALAXY BLACK** 

**GH55 KARIN GREY** 

**GH58 BLUE PEARL** 

**GH66 BLACK** 

**GH69 BLACK** 

**GH70 MID GREY HAND CARVED** 

**GH71 KARIN GREY** 

**GH72 REGAL GREY** 

**GH73 BLACK HAND CARVED** 