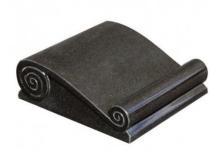

CM284 BALMORAL RED AND BRONZE PLAQUE

CM285 BLACK GRANITE
GRANITE SLOPING TABLET WITH
BRONZE PLAQUE

CM286 NATURAL GRANITE BOULDER
MAINTENANCE FREE LETTERING

CM287 BLUE LAGOON GRANITE
WHITE ENAMEL LETTERING