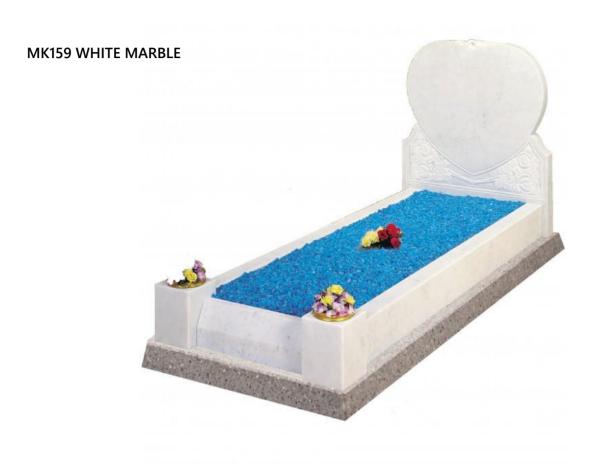

E** 



### **GRANITE HEADSTONES**



**GH54 GALAXY BLACK** 



**GH55 KARIN GREY** 



**GH58 BLUE PEARL** 



**GH66 BLACK** 



**GH69 BLACK** 



**GH70 MID GREY HAND CARVED** 



**GH71 KARIN GREY** 



**GH72 REGAL GREY** 



**GH73 BLACK HAND CARVED** 

### GRANITE HEADSTONES



**GH74 BLACK** 



**GH76 GLENABY** 



**GH78 BLACK HAND CARVED** 



**GH83 BLUE PEARL** 



**GH85 GALAXY BLACK** HAND CARVED



**GH89 BLACK** 



**GH90 BLACK HAND CARVED** 



**GH92 MID GREY** 



**GH93 BLACK** 

### GRANITE HEADSTONES



**GH94 BLACK** HAND CARVED



**GH97 BLACK** 



**GH98 BLACK** 



**GH99 BLUE PEARL** 



**GH101 BLACK** BOOK OF LIFE



**GH102 BLACK ENGRAVED** 



**GH104 MID GREY** WITH A FLOWER TROUGH



GH107 KARIN GREY HAND CARVED

### ITALIAN MARBLE CROSSES

























### ITALIAN MARBLE KERB SURROUNDS



### **MK166 WHITE MARBLE**















## ITALIAN MARBLE & NATURAL STONE HEADSTONES







MH199 WHITE MARBLE



MH200 WHITE MARBLE

### ITALIAN MARBLE HEADSTONES



MH203 WHITE MARBLE



MH204 PART HONED DOVE GREY MARBLE



MH205 WHITE MARBLE



MH206 WHITE MARBLE



MH207 WHITE MARBLE



MH208 WHITE MARBLE



MH209 WHITE MARBLE



MH210 WHITE MARBLE



MH212 WHITE MARBLE

### ITALIAN MARBLE HEADSTONES



MH213 WHITE MARBLE



MH214 WHITE MARBLE



MH215 WHITE MARBLE



MH216 WHITE MARBLE



MH218 WHITE MARBLE



MH219 WHITE MARBLE



MH221 WHITE MARBLE



MH222 WHITE MARBLE



MH223 WHITE MARBLE

### ITALIAN MARBLE HEADSTONES







MH226 WHITE MARBLE



**CM263 BLACK GRANITE** 



**CM264 KARIN GREY GRANITE** 



**CM265 EMERALD PEARL