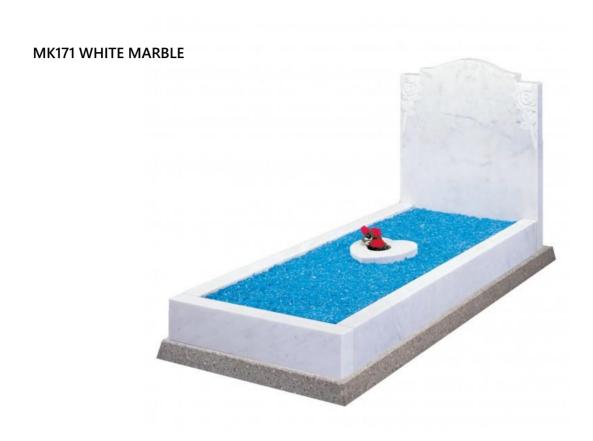

**GH58 BLUE PEARL** 



**GH66 BLACK** 



**GH69 BLACK** 



**GH70 MID GREY HAND CARVED** 



**GH71 KARIN GREY** 



**GH72 REGAL GREY** 



**GH73 BLACK HAND CARVED** 

### GRANITE HEADSTONES



**GH74 BLACK** 



**GH76 GLENABY** 



**GH78 BLACK HAND CARVED** 



**GH83 BLUE PEARL** 



**GH85 GALAXY BLACK** HAND CARVED



**GH89 BLACK** 



**GH90 BLACK HAND CARVED** 



**GH92 MID GREY** 



**GH93 BLACK** 

### GRANITE HEADSTONES



**GH94 BLACK** HAND CARVED



**GH97 BLACK** 



**GH98 BLACK** 



**GH99 BLUE PEARL** 



**GH101 BLACK** BOOK OF LIFE



**GH102 BLACK ENGRAVED** 



**GH104 MID GREY** WITH A FLOWER TROUGH



GH107 KARIN GREY HAND CARVED

### ITALIAN MARBLE CROSSES

























### ITALIAN MARBLE KERB SURROUNDS



### **MK166 WHITE MARBLE**















## ITALIAN MARBLE & NATURAL STONE HEADSTONES







MH199 WHITE MARBLE



MH200 WHITE MARBLE

### ITALIAN MARBLE HEADSTONES



MH203 WHITE MARBLE



MH204 PART HONED DOVE GREY MARBLE



MH205 WHITE MARBLE



MH206 WHITE MARBLE



MH207 WHITE MARBLE



MH208 WHITE MARBLE



MH209 WHITE MARBLE



MH210 WHITE MARBLE



MH212 WHITE MARBLE

### ITALIAN MARBLE HEADSTONES



MH213 WHITE MARBLE



MH214 WHITE MARBLE



MH215 WHITE MARBLE



MH216 WHITE MARBLE



MH218 WHITE MARBLE



MH219 WHITE MARBLE



MH221 WHITE MARBLE



MH222 WHITE MARBLE



MH223 WHITE MARBLE

### ITALIAN MARBLE HEADSTONES







MH226 WHITE MARBLE



**CM263 BLACK GRANITE** 



**CM264 KARIN GREY GRANITE** 



**CM265 EMERALD PEARL GRANITE** 



**CM266 BLUE PEARL GRANITE** 



**CM267 MID GREY GRANITE** 



**CM268 R