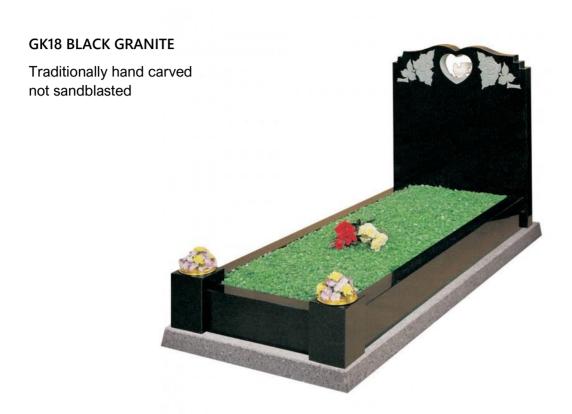

re drawings to help you visualise the finished item before the work is started.

Memorials are made of materials that can withstand the weather and are suitable for shaping and decoration, eg. granite and marble. Granite is very popular because it is durable, reasonably priced and is available in a wide range of colours. Marble is sometimes chosen for its clarity and beauty and available in whites and greys. Crematorium/cemetery memorials range from flat, bevelled, slanted or upright. Where regulations allow, memorials may also include crosses, statues, and flower vases.



### GRANITE KERB SURROUND





### GRANITE KERB SURROUND







### GRANITE KERB SURROUND

### **GK11 KARIN GREY GRANITE**





### GRANITE KERB SURROUND

### **GK16 BLUE PEARL GRANITE**





### GRANITE KERB SURROUND





### GRANITE KERB SURROUND





### GRANITE LEDGER MEMORIALS

**GLM26 BLUE LAGOON GRANITE** 



### **GRANITE HEADSTONES**



**GH54 GALAXY BLACK** 



**GH55 KARIN GREY** 



**GH58 BLUE PEARL** 



**GH66 BLACK** 



**GH69 BLACK** 



**GH70 MID GREY HAND CARVED** 



**GH71 KARIN GREY** 



**GH72 REGAL GREY** 



**GH73 BLACK HAND CARVED** 

### GRANITE HEADSTONES



**GH74 BLACK** 



**GH76 GLENABY** 



**GH78 BLACK HAND CARVED** 



**GH83 BLUE PEARL** 



**GH85 GALAXY BLACK** HAND CARVED



**GH89 BLACK** 



**GH90 BLACK HAND CARVED** 



**GH92 MID GREY** 



**GH93 BLACK** 

### GRANITE HEADSTONES



**GH94 BLACK** HAND CARVED



**GH97 BLACK** 



**GH98 BLACK** 



**GH99 BLUE PEARL** 



**GH101 BLACK** BOOK OF LIFE



**GH102 BLACK ENGRAVED** 



**GH104 MID GREY** WIT