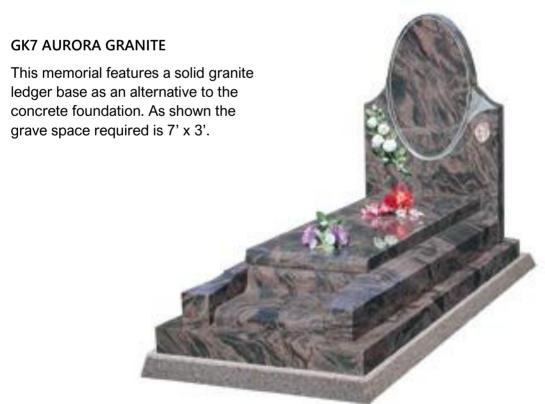

Renovation of existing memorial
- Specialists in all types of granite
- Additional inscriptions

We can help you decide on the design, appropriate text and meaningful symbols. We will prepare drawings to help you visualise the finished item before the work is started.

Memorials are made of materials that can withstand the weather and are suitable for shaping and decoration, eg. granite and marble. Granite is very popular because it is durable, reasonably priced and is available in a wide range of colours. Marble is sometimes chosen for its clarity and beauty and available in whites and greys. Crematorium/cemetery memorials range from flat, bevelled, slanted or upright. Where regulations allow, memorials may also include crosses, statues, and flower vases.



### GRANITE KERB SURROUND





### GRANITE KERB SURROUND







### GRANITE KERB SURROUND

### **GK11 KARIN GREY GRANITE**





### GRANITE KERB SURROUND

### **GK16 BLUE PEARL GRANITE**





### GRANITE KERB SURROUND





### GRANITE KERB SURROUND





### GRANITE LEDGER MEMORIALS

**GLM26 BLUE LAGOON GRANITE** 



### **GRANITE HEADSTONES**



**GH54 GALAXY BLACK** 



**GH55 KARIN GREY** 



**GH58 BLUE PEARL** 



**GH66 BLACK** 



**GH69 BLACK** 



**GH70 MID GREY HAND CARVED** 



**GH71 KARIN GREY** 



**GH72 REGAL GREY** 



**GH73 BLACK HAND CARVED** 

### GRANITE HEADSTONES



**GH74 BLACK** 



**GH76 GLENABY** 



**GH78 BLACK HAND CARVED** 



**GH83 BLUE PEARL** 



**GH85 GALAXY BLACK** HAND CARVED



**GH89 BLACK** 



**GH90 BLACK HAND CARVED** 



**GH92 MID GREY** 



**GH93 BLACK** 

### GRANITE