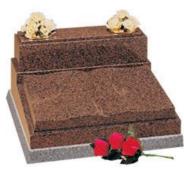

IECE



CM290 ITALIAN WHITE **MARBLE** 



**CM291 BLUE PEARL GRANITE** 



CM292 ITALIAN WHITE MARBLE WITH A FLOWER TROUGH FLUSH LEAD LETTERING



CM293 BLUE LAGOON GRANITE CM294 ITALIAN WHITE MARBLE WHITE ENAMEL LETTERING



MANUFACTURED IN THREE PIECES



**CM295 BLACK STONE** 



**CM296 BLACK GRANITE GOLD LEAF LETTERING** 



**CM297 BLACK GRANITE BOOK OR HEART DESIGN** MAINTENANCE FREE LETTERING



**CM298 LIGHT GREY GRANITE** MANUFACTURED IN ONE PIECE



CM299 BLACK GRANITE WALL PLAQUE



CM300 MID GREY GRANITE



**CM301 KARIN GREY GRANITE** 



CM302 BLUE PEARL GRANITE WALL PLAQUE



CM303 NABRESINA FLAT TABLET



CM304 NABRESINA



CM305 NABRESINA SLOPING TABLET



**CM306 BLACK GRANITE** 



**CM307 KARIN GREY GRANITE** 



CM308 KARIN GREY GRANITE GRAVE SPACE REQUIRED 15"X18"



CM309 BALMORAL RED GRANITE GRAVE SPACE REQUIRED 24"X24"



CM310 ITALIAN WHITE MARBLE GRAVE SPACE REQUIRED 24"X19"



**CM311 KARIN GREY GRANITE** 



CM312 BLUE PEARL GRANITE ASH CHAMBERS IN BLOCK GRAVE SPACE REQUIRED 24"X24"



CM313 BLACK GRANITE GRAVE SPACE REQUIRED 24"X24"

### SUGGESTED INSCRIPTIONS

| Loves last gift remembrance   | Remembered with a smile          | Gone from our home<br>But not from our hearts                                                              |
|-------------------------------|----------------------------------|------------------------------------------------------------------------------------------------------------|
| Resting where no shadows fall | At rest                          | *