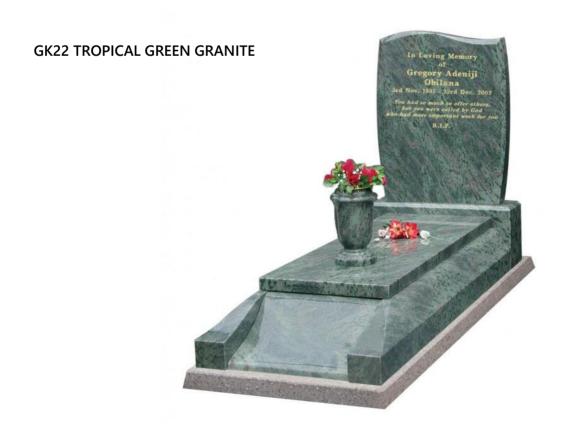

drawings to help you visualise the finished item before the work is started.

Memorials are made of materials that can withstand the weather and are suitable for shaping and decoration, eg. granite and marble. Granite is very popular because it is durable, reasonably priced and is available in a wide range of colours. Marble is sometimes chosen for its clarity and beauty and available in whites and greys. Crematorium/cemetery memorials range from flat, bevelled, slanted or upright. Where regulations allow, memorials may also include crosses, statues, and flower vases.



### GRANITE KERB SURROUND





### GRANITE KERB SURROUND







### GRANITE KERB SURROUND

### **GK11 KARIN GREY GRANITE**





### GRANITE KERB SURROUND

### **GK16 BLUE PEARL GRANITE**





### GRANITE KERB SURROUND





### GRANITE KERB SURROUND





### GRANITE LEDGER MEMORIALS

**GLM26 BLUE LAGOON GRANITE** 



### **GRANITE HEADSTONES**



**GH54 GALAXY BLACK** 



**GH55 KARIN GREY** 



**GH58 BLUE PEARL** 



**GH66 BLACK** 



**GH69 BLACK** 



**GH70 MID GREY HAND CARVED** 



**GH71 KARIN GREY** 



**GH72 REGAL GREY** 



**GH73 BLACK HAND CARVED** 

### GRANITE HEADSTONES



**GH74 BLACK** 



**GH76 GLENABY** 



**GH78 BLACK HAND CARVED** 



**GH83 BLUE PEARL** 



**GH85 GALAXY BLACK** HAND CARVED



**GH89 BLACK** 



**GH90 BLACK HAND CARVED** 



**GH92 MID GREY** 



**GH93 BLACK** 

### GRANITE HEADSTONES



**GH94 BLACK** HAND CARVED



**GH97 BLACK** 



**GH98 BLACK** 



**GH99 BLUE PEARL** 



**GH101 BLACK** BOOK OF LIFE



**GH102 BLACK ENGRAVED** 



**GH104 MID GREY** WITH