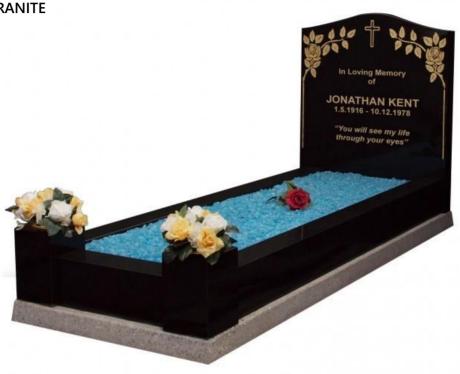

l
- Specialists in all types of granite
- Additional inscriptions

We can help you decide on the design, appropriate text and meaningful symbols. We will prepare drawings to help you visualise the finished item before the work is started.

Memorials are made of materials that can withstand the weather and are suitable for shaping and decoration, eg. granite and marble. Granite is very popular because it is durable, reasonably priced and is available in a wide range of colours. Marble is sometimes chosen for its clarity and beauty and available in whites and greys. Crematorium/cemetery memorials range from flat, bevelled, slanted or upright. Where regulations allow, memorials may also include crosses, statues, and flower vases.



### GRANITE KERB SURROUND





### GRANITE KERB SURROUND







### GRANITE KERB SURROUND

### **GK11 KARIN GREY GRANITE**





### GRANITE KERB SURROUND

### **GK16 BLUE PEARL GRANITE**





### GRANITE KERB SURROUND





### GRANITE KERB SURROUND





### GRANITE LEDGER MEMORIALS

**GLM26 BLUE LAGOON GRANITE** 



### **GRANITE HEADSTONES**



**GH54 GALAXY BLACK** 



**GH55 KARIN GREY** 



**GH58 BLUE PEARL** 



**GH66 BLACK** 



**GH69 BLACK** 



**GH70 MID GREY HAND CARVED** 



**GH71 KARIN GREY** 



**GH72 REGAL GREY** 



**GH73 BLACK HAND CARVED** 

### GRANITE HEADSTONES



**GH74 BLACK** 



**GH76 GLENABY** 



**GH78 BLACK HAND CARVED** 



**GH83 BLUE PEARL** 



**GH85 GALAXY BLACK** HAND CARVED



**GH89 BLACK** 



**GH90 BLACK HAND CARVED** 



**GH92 MID GREY** 



**GH93 BLACK** 

### GRANITE HEADSTONES



**GH94 BLACK** H