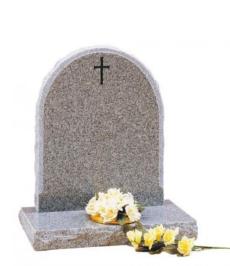

ROUGH FLUSH LEAD LETTERING



CM293 BLUE LAGOON GRANITE CM294 ITALIAN WHITE MARBLE WHITE ENAMEL LETTERING



MANUFACTURED IN THREE PIECES



**CM295 BLACK STONE** 



**CM296 BLACK GRANITE GOLD LEAF LETTERING** 



**CM297 BLACK GRANITE BOOK OR HEART DESIGN** MAINTENANCE FREE LETTERING



**CM298 LIGHT GREY GRANITE** MANUFACTURED IN ONE PIECE



CM299 BLACK GRANITE WALL PLAQUE



CM300 MID GREY GRANITE



**CM301 KARIN GREY GRANITE** 



CM302 BLUE PEARL GRANITE WALL PLAQUE



CM303 NABRESINA FLAT TABLET



CM304 NABRESINA



CM305 NABRESINA SLOPING TABLET



**CM306 BLACK GRANITE** 



**CM307 KARIN GREY GRANITE** 



CM308 KARIN GREY GRANITE GRAVE SPACE REQUIRED 15"X18"



CM309 BALMORAL RED GRANITE GRAVE SPACE REQUIRED 24"X24"



CM310 ITALIAN WHITE MARBLE GRAVE SPACE REQUIRED 24"X19"



**CM311 KARIN GREY GRANITE** 



CM312 BLUE PEARL GRANITE ASH CHAMBERS IN BLOCK GRAVE SPACE REQUIRED 24"X24"



CM313 BLACK GRANITE GRAVE SPACE REQUIRED 24"X24"

### SUGGESTED INSCRIPTIONS

| Loves last gift remembrance   | Remembered with a smile          | Gone from our home<br>But not from our hearts                                                              |
|-------------------------------|----------------------------------|------------------------------------------------------------------------------------------------------------|
| Resting where no shadows fall | At rest                          | *                                                                                                          |
| *                             | *                                | Gone