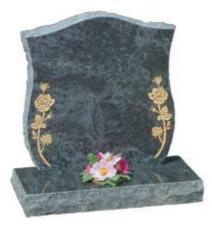

### **GRANITE HEADSTONES**

**GH54 GALAXY BLACK** 

**GH55 KARIN GREY** 

**GH58 BLUE PEARL** 

**GH66 BLACK** 

**GH69 BLACK** 

**GH70 MID GREY HAND CARVED** 

**GH71 KARIN GREY** 

**GH72 REGAL GREY** 

**GH73 BLACK HAND CARVED** 